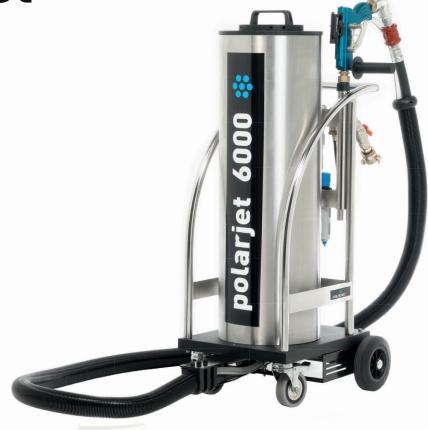

polarjet® 6000

## The power machine among dry ice cleaning equipment. The most powerful unit of all polarjet devices.

The polarjet 6000 beats them all. It is the ideal choice for the sophisticated industrial customer. The housing is made of high-quality stainless steel. Equipped with all well-proven elements of the polarjet 2000/4000, it outperforms the other polarjet devices. Thanks to its newly developed blasting gun the polarjet 6000 accelerates the standard pellets even faster resulting in an optimal cleaning performance. Equipped with a claw coupling connection, the unit operates fully pneumatic. The pellet consumption can be adjusted on the blasting gun.

### **Technical data**

| General features                      | Housing made of stainless steel and plastic                                                                                                                                                                                           |
|---------------------------------------|---------------------------------------------------------------------------------------------------------------------------------------------------------------------------------------------------------------------------------------|
| Frame and housing Exterior dimensions | Mobile unit on 4 wheels (front wheels rotatable) 480 x 700 x 1160 mm                                                                                                                                                                  |
| Container capacity                    | 10 kg dry ice pellets                                                                                                                                                                                                                 |
| Compressed-air supply                 | > 5000 l/min (6 bar)<br>4 - 10 bar dehumidified air (refrigerant type dryer)                                                                                                                                                          |
| Weight with empty funnel              | 49 kg                                                                                                                                                                                                                                 |
| Compressed-air setting display        | Regulator on equipment, Compressed-air display in bar                                                                                                                                                                                 |
| Dry ice consumption                   | 15-60 kg/h                                                                                                                                                                                                                            |
| Standard content                      | Blasting gun with LED light and working hose,<br>standardized connection coupling (cam coupling)<br>with 10 meter compressed-air hose, ice shovel,<br>5 meter grounding cable with clamps, safety<br>instructions, instruction manual |
| Optional                              | See accessories                                                                                                                                                                                                                       |