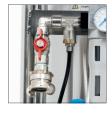

## The power machine among dry ice cleaning equipment. The most powerful unit of all polarjet devices.

The polarjet 6000 beats them all. It is the ideal choice for the sophisticated industrial customer. The housing is made of high-quality stainless steel. Equipped with all well-proven elements of the polarjet 2000/4000, it outperforms the other polarjet devices. Thanks to its newly developed blasting gun the polarjet 6000 accelerates the standard pellets even faster resulting in an optimal cleaning performance. Equipped with a claw coupling connection, the unit operates fully pneumatic. The pellet consumption can be adjusted on the blasting gun.

### **Technical data**

| General features                      | Housing made of stainless steel and plastic                                                                                                                                                                                           |
|---------------------------------------|---------------------------------------------------------------------------------------------------------------------------------------------------------------------------------------------------------------------------------------|
| Frame and housing Exterior dimensions | Mobile unit on 4 wheels (front wheels rotatable) 480 x 700 x 1160 mm                                                                                                                                                                  |
| Container capacity                    | 10 kg dry ice pellets                                                                                                                                                                                                                 |
| Compressed-air supply                 | > 5000 l/min (6 bar)<br>4 - 10 bar dehumidified air (refrigerant type dryer)                                                                                                                                                          |
| Weight with empty funnel              | 49 kg                                                                                                                                                                                                                                 |
| Compressed-air setting display        | Regulator on equipment, Compressed-air display in bar                                                                                                                                                                                 |
| Dry ice consumption                   | 15-60 kg/h                                                                                                                                                                                                                            |
| Standard content                      | Blasting gun with LED light and working hose,<br>standardized connection coupling (cam coupling)<br>with 10 meter compressed-air hose, ice shovel,<br>5 meter grounding cable with clamps, safety<br>instructions, instruction manual |
| Optional                              | See accessories                                                                                                                                                                                                                       |