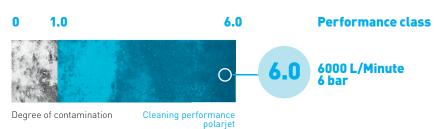

#### The polarjet universe

The devices differ in air and pellet consumption. Basically, the cleaning or removal rate is proportional to the air and pellet consumption. Each device operates fully pneumatic and without electricity.

#### Rule of thumb:

The polarjet devices 1600 and 2000 are used to remove dirt that can be scraped off with your fingernail.

The polarjet 6000 is suitable for dirt that can be scraped off using the spatula. The performance of the polarjet devices 1600 plus and 4000 lies inbetween.