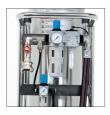

## The power machine among dry ice cleaning equipment. The most powerful unit of all polarjet devices.

The polarjet 6000 beats them all. It is the ideal choice for the sophisticated industrial customer. The housing is made of high-quality stainless steel. Equipped with all well-proven elements of the polarjet 2000/4000, it outperforms the other polarjet devices. Thanks to its newly developed blasting gun the polarjet 6000 accelerates the standard pellets even faster resulting in an optimal cleaning performance. Equipped with a claw coupling connection, the unit operates fully pneumatic. The pellet consumption can be adjusted on the blasting gun.

### **Technical data**

| General features                      | Housing made of stainless steel and plastic                                                                                                                                                                                           |
|---------------------------------------|---------------------------------------------------------------------------------------------------------------------------------------------------------------------------------------------------------------------------------------|
| Frame and housing Exterior dimensions | Mobile unit on 4 wheels (front wheels rotatable) 480 x 700 x 1160 mm                                                                                                                                                                  |
| Container capacity                    | 10 kg dry ice pellets                                                                                                                                                                                                                 |
| Compressed-air supply                 | > 5000 l/min (6 bar)<br>4 - 10 bar dehumidified air (refrigerant type dryer)                                                                                                                                                          |
| Weight with empty funnel              | 49 kg                                                                                                                                                                                                                                 |
| Compressed-air setting display        | Regulator on equipment, Compressed-air display in bar                                                                                                                                                                                 |
| Dry ice consumption                   | 15-60 kg/h                                                                                                                                                                                                                            |
| Standard content                      | Blasting gun with LED light and working hose,<br>standardized connection coupling (cam coupling)<br>with 10 meter compressed-air hose, ice shovel,<br>5 meter grounding cable with clamps, safety<br>instructions, instruction manual |
| Optional                              | See accessories                                                                                                                                                                                                                       |