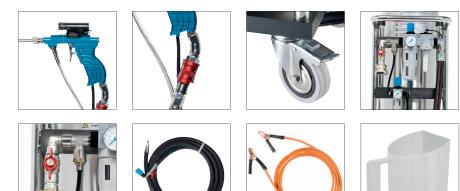

### **Technical data**

|  | General features                         | Housing made of stainless steel and plastic                                                                                                                                                                                               |
|--|------------------------------------------|-------------------------------------------------------------------------------------------------------------------------------------------------------------------------------------------------------------------------------------------|
|  | Frame and housing<br>Exterior dimensions | Mobile unit on 4 wheels (front wheels rotatable)<br>480 x 700 x 850 mm                                                                                                                                                                    |
|  | Container capacity                       | 5 kg dry ice pellets                                                                                                                                                                                                                      |
|  | Compressed-air supply                    | > 1500 l/min (6 bar)<br>4 - 10 bar dehumidified air (refrigerant type dryer)                                                                                                                                                              |
|  | Weight with empty funnel                 | 37 kg                                                                                                                                                                                                                                     |
|  | Compressed-air setting<br>display        | Regulator on equipment, Compressed-air display in bar                                                                                                                                                                                     |
|  | Dry ice consumption                      | Up to 30 kg/h                                                                                                                                                                                                                             |
|  | Standard content                         | Blasting gun with LED light and working hose,<br>standardized connection coupling (European<br>standard) with 7 meter compressed-air hose, ice<br>shovel, 5 meter grounding cable with clamps,<br>safety instructions, instruction manual |
|  | Optional                                 | See accessories                                                                                                                                                                                                                           |