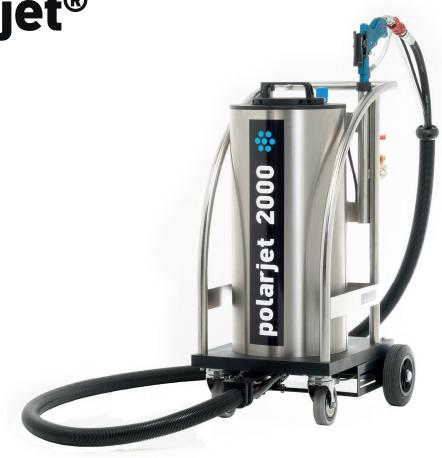

## polarjet® 2000

**Performance class** 

2000 L/Minute

6 bar

### The smallest dry ice cleaning unit among the big ones

The polarjet 2000 is the universal entry-level unit for the industry sector. An innovative and compact dry ice cleaner, it is equipped with a container 2.5 times larger compared to the polarjet 1600. It can also be connected to conventional compressed-air couplings and is ideally suited if compressed air is reduced, but high performance is still required. The proven technology of the polarjet 2000 operates without electricity.

### **Technical data**

|  | General features                         | Housing made of stainless steel and plastic                                                                                                                                                                                               |
|--|------------------------------------------|-------------------------------------------------------------------------------------------------------------------------------------------------------------------------------------------------------------------------------------------|
|  | Frame and housing<br>Exterior dimensions | Mobile unit on 4 wheels (front wheels rotatable)<br>480 x 700 x 850 mm                                                                                                                                                                    |
|  | Container capacity                       | 5 kg dry ice pellets                                                                                                                                                                                                                      |
|  | Compressed-air supply                    | > 1500 l/min (6 bar)<br>4 - 10 bar dehumidified air (refrigerant type dryer)                                                                                                                                                              |
|  | Weight with empty funnel                 | 37 kg                                                                                                                                                                                                                                     |
|  | Compressed-air setting<br>display        | Regulator on equipment, Compressed-air display in bar                                                                                                                                                                                     |
|  | Dry ice consumption                      | Up to 30 kg/h                                                                                                                                                                                                                             |
|  | Standard content                         | Blasting gun with LED light and working hose,<br>standardized connection coupling (European<br>standard) with 7 meter compressed-air hose, ice<br>shovel, 5 meter grounding cable with clamps,<br>safety instructions, instruction manual |
|  | Optional                                 | See accessories                                                                                                                                                                                                                           |