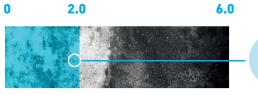

Cleaning performance polarjet

Degree of contamination

The devices differ in air and pellet consumption. Basically, the cleaning or removal rate is proportional to the air and pellet consumption. Each device operates fully pneumatic and without electricity.

#### Rule of thumb:

The polarjet devices 1600 and 2000 are used to remove dirt that can be scraped off with your fingernail.

The polarjet 6000 is suitable for dirt that can be scraped off using the spatula. The performance of the polarjet devices 1600 plus and 4000 lies inbetween.